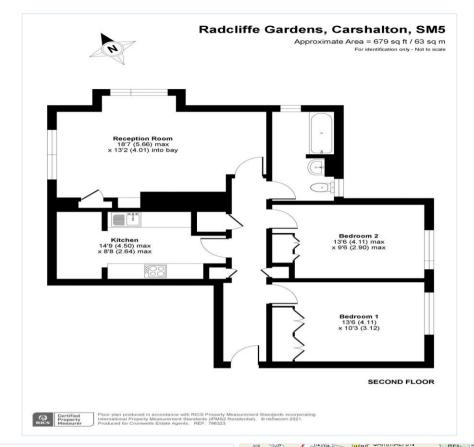

## **Entrance Hallway -**

Doors leading to:

Reception Room - 18' 7" x 13' 2" (5.66m x 4.01m)

Double Aspect

Kitchen - 14' 9" x 8' 8" (4.49m x 2.64m)

Bedroom 1 - 13' 6" x 10' 3" (4.11m x 3.12m)

Bedroom 2 - 13' 6" x 9' 6" (4.11m x 2.89m)