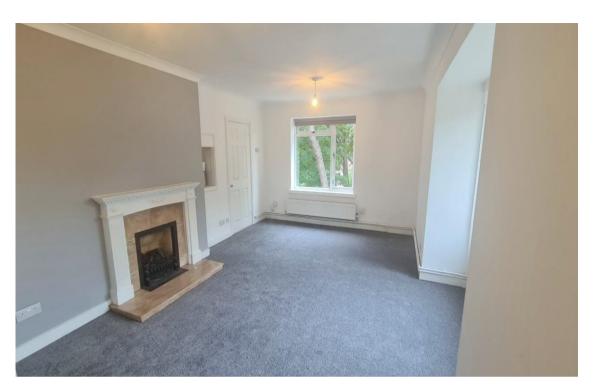

## **Entrance Hallway -**

Doors leading to:

Reception Room - 18' 7" x 13' 2" (5.66m x 4.01m)

Double Aspect

Kitchen - 14' 9" x 8' 8" (4.49m x 2.64m)

Bedroom 1 - 13' 6" x 10' 3" (4.11m x 3.12m)

Bedroom 2 - 13' 6" x 9' 6" (4.11m x 2.89m)