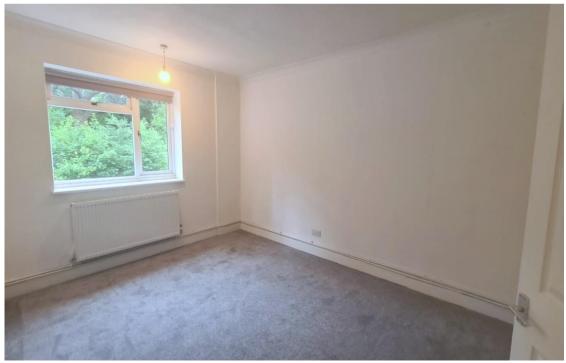

## **Entrance Hallway -**

Doors leading to:

Reception Room - 18' 7" x 13' 2" (5.66m x 4.01m)

Double Aspect

Kitchen - 14' 9" x 8' 8" (4.49m x 2.64m)

Bedroom 1 - 13' 6" x 10' 3" (4.11m x 3.12m)

Bedroom 2 - 13' 6" x 9' 6" (4.11m x 2.89m)