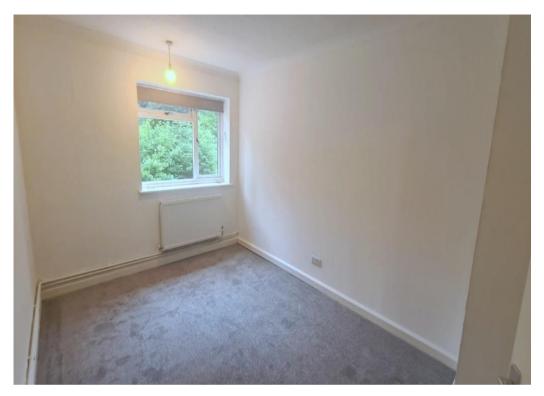

## **Entrance Hallway -**

Doors leading to:

Reception Room - 18' 7" x 13' 2" (5.66m x 4.01m)

Double Aspect

Kitchen - 14' 9" x 8' 8" (4.49m x 2.64m)

Bedroom 1 - 13' 6" x 10' 3" (4.11m x 3.12m)

Bedroom 2 - 13' 6" x 9' 6" (4.11m x 2.89m)